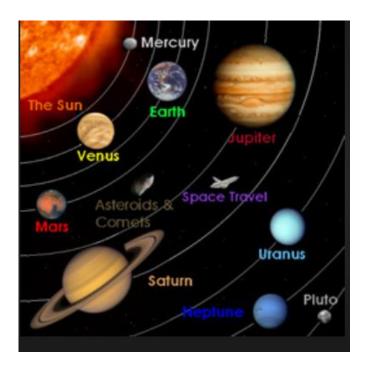

#### III Answer the following questions in detail.

It has zero Moon.

3x4=12 marks

10. Explain layers of the Earth with the help of a diagram and label:

- a) Inner core
- b) Outer core
- c) Mantle
- d) Crust
- 11. Explain solar system with the help of a diagram and mention the names of planet in correct sequence

Ans

- i) Mercury
- ii) Venus
- iii) Earth
- iv) Mars
- v) Jupiter
- vi) Saturn
- vii) Uranus
- viii) Neptune