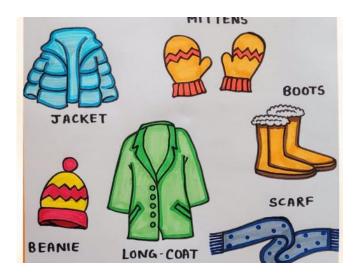

# 12. What types of clothes we wear in winter season? Ans

- i) Coat
- ii) Scarf
- iii) Jacket
- iv) Muffler
- v) Boots