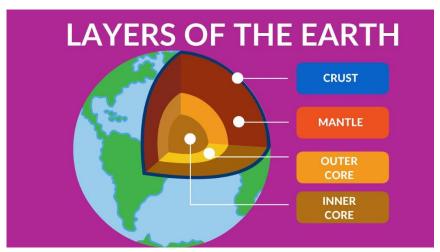

#### III Answer the following questions in detail.

It has zero Moon.

3x4=12 marks

10. Explain layers of the Earth with the help of a diagram and label:

- a) Inner core
- b) Outer core
- c) Mantle
- d) Crust
- 11. Explain solar system with the help of a diagram and mention the names of planet in correct sequence